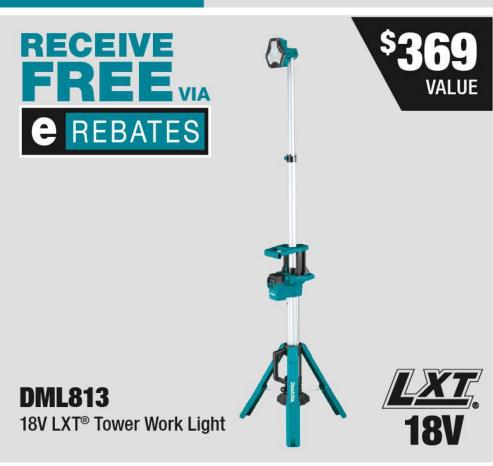

### VALID THROUGH JAN 31, 2025\* SUBMIT eREBATES CLAIM BY: February 14, 2025\*

Rear Handle 7-1/4" Circular Saw Kit

RECEIVE

REBATES

Miter Saw Kit, AWS® Capable

**40V** max

GDT02D 40V max XGT® Brushless 4-Speed Impact Driver Kit