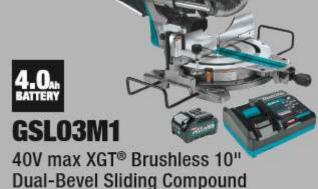

### VALID THROUGH JAN 31, 2025\* SUBMIT eREBATES CLAIM BY: February 14, 2025\*











Rear Handle 7-1/4" Circular Saw Kit

















RECEIVE

REBATES







Miter Saw Kit, AWS® Capable



**40V** max







GDT02D 40V max XGT® Brushless 4-Speed Impact Driver Kit





40V max XGT® Brushless 3-1/4" Planer Kit, AWS® Capable



40V max XGT® Brushless 6-1/2" Plunge Circular Saw Kit, AWS® Capable

40V max XGT® Brushless **Compact Router Kit** 









## VALID THROUGH JAN 31, 2025\* SUBMIT eREBATES CLAIM BY: February 14, 2025\*















GLC02R1 40V max XGT® Brushless 4-Speed Compact Stick Vacuum Kit, w/ Dust Bag



40V max

Cyclonic 4-Speed HEPA Filter Compact Stick Vacuum Kit







**BL4025** 40V max XGT® 2.5Ah Battery







4.0. GCUO2M1

4.0. GCU01M1

















# MORE WAYS