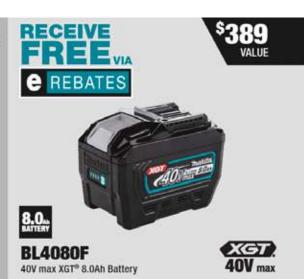

### VALID THROUGH JAN 31, 2025\* SUBMIT eREBATES CLAIM BY: February 14, 2025\*











Rear Handle 7-1/4" Circular Saw Kit

















RECEIVE

REBATES







Miter Saw Kit, AWS® Capable



**40V** max







GDT02D 40V max XGT® Brushless 4-Speed Impact Driver Kit





40V max XGT® Brushless 3-1/4" Planer Kit, AWS® Capable



40V max XGT® Brushless 6-1/2" Plunge Circular Saw Kit, AWS® Capable

40V max XGT® Brushless **Compact Router Kit** 









## VALID THROUGH JAN 31, 2025\* SUBMIT eREBATES CLAIM BY: February 14, 2025\*















GLC02R1 40V max XGT® Brushless 4-Speed Compact Stick Vacuum Kit, w/ Dust Bag



40V max

Cyclonic 4-Speed HEPA Filter Compact Stick Vacuum Kit







**BL4025** 40V max XGT® 2.5Ah Battery







4.0. GCUO2M1

4.0. GCU01M1

















# MORE WAYS