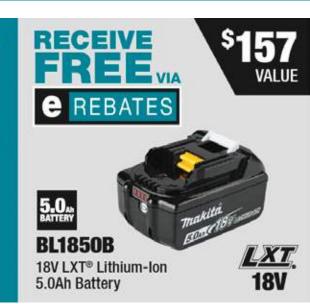

### VALID THROUGH JAN 31, 2025\* SUBMIT eREBATES CLAIM BY: February 14, 2025\*











Rear Handle 7-1/4" Circular Saw Kit

















RECEIVE

REBATES







Miter Saw Kit, AWS® Capable



**40V** max







GDT02D 40V max XGT® Brushless 4-Speed Impact Driver Kit





40V max XGT® Brushless 3-1/4" Planer Kit, AWS® Capable



40V max XGT® Brushless 6-1/2" Plunge Circular Saw Kit, AWS® Capable

40V max XGT® Brushless **Compact Router Kit** 









## VALID THROUGH JAN 31, 2025\* SUBMIT eREBATES CLAIM BY: February 14, 2025\*















GLC02R1 40V max XGT® Brushless 4-Speed Compact Stick Vacuum Kit, w/ Dust Bag



40V max

Cyclonic 4-Speed HEPA Filter Compact Stick Vacuum Kit







**BL4025** 40V max XGT® 2.5Ah Battery







4.0. GCUO2M1

4.0. GCU01M1

















# MORE WAYS