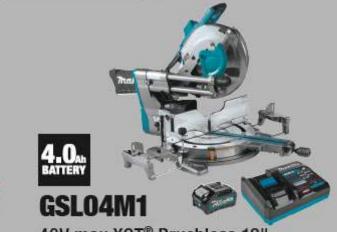

### VALID THROUGH JAN 31, 2025\* SUBMIT eREBATES CLAIM BY: February 14, 2025\*











Rear Handle 7-1/4" Circular Saw Kit

















RECEIVE

REBATES







Miter Saw Kit, AWS® Capable



**40V** max







GDT02D 40V max XGT® Brushless 4-Speed Impact Driver Kit





40V max XGT® Brushless 3-1/4" Planer Kit, AWS® Capable



40V max XGT® Brushless 6-1/2" Plunge Circular Saw Kit, AWS® Capable

40V max XGT® Brushless **Compact Router Kit** 









## VALID THROUGH JAN 31, 2025\* SUBMIT eREBATES CLAIM BY: February 14, 2025\*















GLC02R1 40V max XGT® Brushless 4-Speed Compact Stick Vacuum Kit, w/ Dust Bag



40V max

Cyclonic 4-Speed HEPA Filter Compact Stick Vacuum Kit







**BL4025** 40V max XGT® 2.5Ah Battery







4.0. GCUO2M1

4.0. GCU01M1

















# MORE WAYS