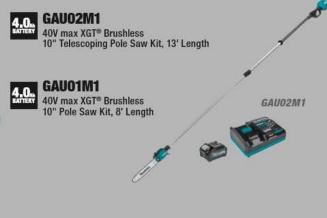

### VALID THROUGH JAN 31, 2025\* SUBMIT eREBATES CLAIM BY: February 14, 2025\*











Rear Handle 7-1/4" Circular Saw Kit

















RECEIVE

REBATES







Miter Saw Kit, AWS® Capable



**40V** max







GDT02D 40V max XGT® Brushless 4-Speed Impact Driver Kit





40V max XGT® Brushless 3-1/4" Planer Kit, AWS® Capable



40V max XGT® Brushless 6-1/2" Plunge Circular Saw Kit, AWS® Capable

40V max XGT® Brushless **Compact Router Kit** 









## VALID THROUGH JAN 31, 2025\* SUBMIT eREBATES CLAIM BY: February 14, 2025\*















GLC02R1 40V max XGT® Brushless 4-Speed Compact Stick Vacuum Kit, w/ Dust Bag



40V max

Cyclonic 4-Speed HEPA Filter Compact Stick Vacuum Kit







**BL4025** 40V max XGT® 2.5Ah Battery







4.0. GCUO2M1

4.0. GCU01M1

















# MORE WAYS