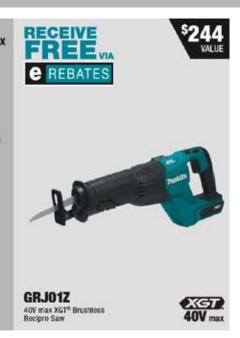

### VALID THROUGH JAN 31, 2025\* SUBMIT eREBATES CLAIM BY: February 14, 2025\*

Rear Handle 7-1/4" Circular Saw Kit

RECEIVE

REBATES

Miter Saw Kit, AWS® Capable

**40V** max

GDT02D 40V max XGT® Brushless 4-Speed Impact Driver Kit