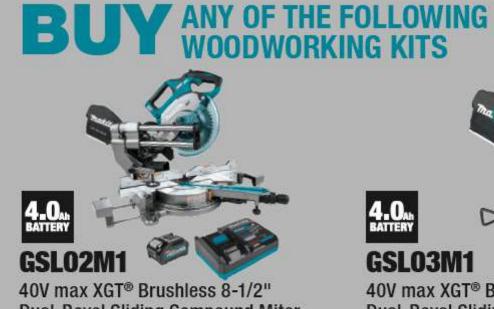

### VALID THROUGH JAN 31, 2025\* SUBMIT eREBATES CLAIM BY: February 14, 2025\*

Rear Handle 7-1/4" Circular Saw Kit

RECEIVE

REBATES

Miter Saw Kit, AWS® Capable

**40V** max

GDT02D 40V max XGT® Brushless 4-Speed Impact Driver Kit