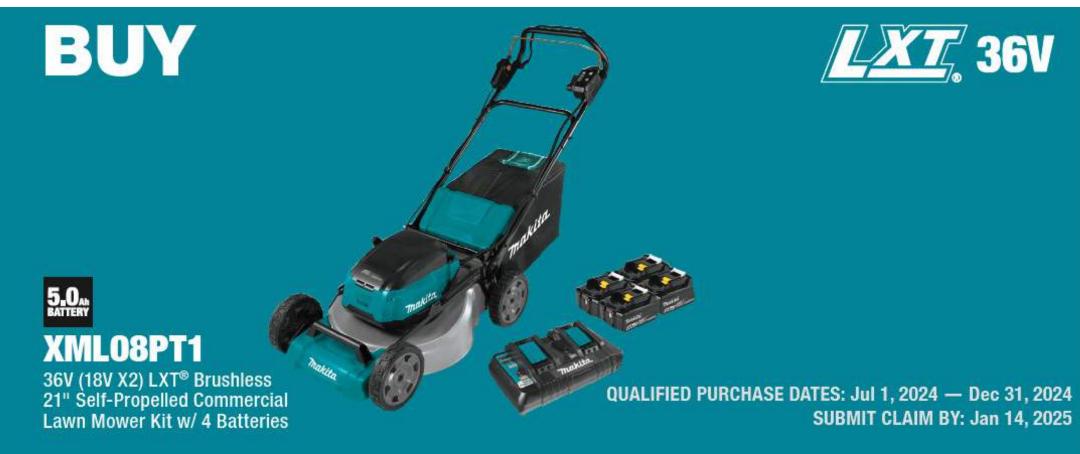

### VALID THROUGH JAN 31, 2025\* SUBMIT eREBATES CLAIM BY: February 14, 2025\*











Rear Handle 7-1/4" Circular Saw Kit

















RECEIVE

REBATES







Miter Saw Kit, AWS® Capable



**40V** max







GDT02D 40V max XGT® Brushless 4-Speed Impact Driver Kit





40V max XGT® Brushless 3-1/4" Planer Kit, AWS® Capable



40V max XGT® Brushless 6-1/2" Plunge Circular Saw Kit, AWS® Capable

40V max XGT® Brushless **Compact Router Kit** 









## VALID THROUGH JAN 31, 2025\* SUBMIT eREBATES CLAIM BY: February 14, 2025\*















GLC02R1 40V max XGT® Brushless 4-Speed Compact Stick Vacuum Kit, w/ Dust Bag



40V max

Cyclonic 4-Speed HEPA Filter Compact Stick Vacuum Kit







**BL4025** 40V max XGT® 2.5Ah Battery







4.0. GCUO2M1

4.0. GCU01M1

















# MORE WAYS