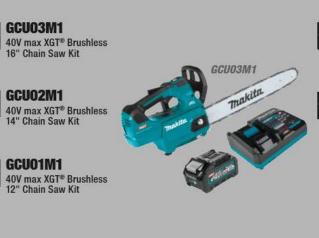

### VALID THROUGH JAN 31, 2025\* SUBMIT eREBATES CLAIM BY: February 14, 2025\*











Rear Handle 7-1/4" Circular Saw Kit

















RECEIVE

REBATES







Miter Saw Kit, AWS® Capable



**40V** max







GDT02D 40V max XGT® Brushless 4-Speed Impact Driver Kit





40V max XGT® Brushless 3-1/4" Planer Kit, AWS® Capable



40V max XGT® Brushless 6-1/2" Plunge Circular Saw Kit, AWS® Capable

40V max XGT® Brushless **Compact Router Kit** 









## VALID THROUGH JAN 31, 2025\* SUBMIT eREBATES CLAIM BY: February 14, 2025\*















GLC02R1 40V max XGT® Brushless 4-Speed Compact Stick Vacuum Kit, w/ Dust Bag



40V max

Cyclonic 4-Speed HEPA Filter Compact Stick Vacuum Kit







**BL4025** 40V max XGT® 2.5Ah Battery







4.0. GCUO2M1

4.0. GCU01M1

















# MORE WAYS