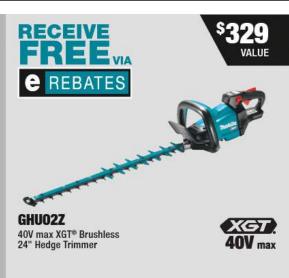

### VALID THROUGH JAN 31, 2025\* SUBMIT eREBATES CLAIM BY: February 14, 2025\*











Rear Handle 7-1/4" Circular Saw Kit

















RECEIVE

REBATES







Miter Saw Kit, AWS® Capable



**40V** max







GDT02D 40V max XGT® Brushless 4-Speed Impact Driver Kit





40V max XGT® Brushless 3-1/4" Planer Kit, AWS® Capable



40V max XGT® Brushless 6-1/2" Plunge Circular Saw Kit, AWS® Capable

40V max XGT® Brushless **Compact Router Kit** 









## VALID THROUGH JAN 31, 2025\* SUBMIT eREBATES CLAIM BY: February 14, 2025\*















GLC02R1 40V max XGT® Brushless 4-Speed Compact Stick Vacuum Kit, w/ Dust Bag



40V max

Cyclonic 4-Speed HEPA Filter Compact Stick Vacuum Kit







**BL4025** 40V max XGT® 2.5Ah Battery







4.0. GCUO2M1

4.0. GCU01M1

















# MORE WAYS