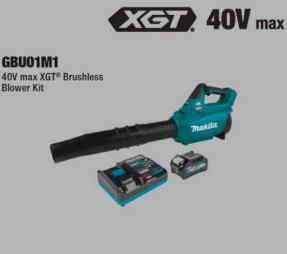

### VALID THROUGH JAN 31, 2025\* SUBMIT eREBATES CLAIM BY: February 14, 2025\*











Rear Handle 7-1/4" Circular Saw Kit

















RECEIVE

REBATES







Miter Saw Kit, AWS® Capable



**40V** max







GDT02D 40V max XGT® Brushless 4-Speed Impact Driver Kit





40V max XGT® Brushless 3-1/4" Planer Kit, AWS® Capable



40V max XGT® Brushless 6-1/2" Plunge Circular Saw Kit, AWS® Capable

40V max XGT® Brushless **Compact Router Kit** 









## VALID THROUGH JAN 31, 2025\* SUBMIT eREBATES CLAIM BY: February 14, 2025\*















GLC02R1 40V max XGT® Brushless 4-Speed Compact Stick Vacuum Kit, w/ Dust Bag



40V max

Cyclonic 4-Speed HEPA Filter Compact Stick Vacuum Kit







**BL4025** 40V max XGT® 2.5Ah Battery







4.0. GCUO2M1

4.0. GCU01M1

















# MORE WAYS