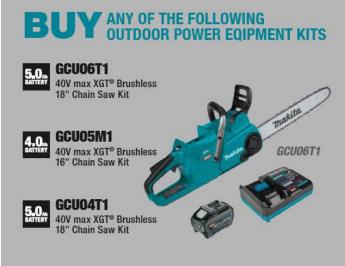

### VALID THROUGH JAN 31, 2025\* SUBMIT eREBATES CLAIM BY: February 14, 2025\*











Rear Handle 7-1/4" Circular Saw Kit

















RECEIVE

REBATES







Miter Saw Kit, AWS® Capable



**40V** max







GDT02D 40V max XGT® Brushless 4-Speed Impact Driver Kit





40V max XGT® Brushless 3-1/4" Planer Kit, AWS® Capable



40V max XGT® Brushless 6-1/2" Plunge Circular Saw Kit, AWS® Capable

40V max XGT® Brushless **Compact Router Kit** 









## VALID THROUGH JAN 31, 2025\* SUBMIT eREBATES CLAIM BY: February 14, 2025\*















GLC02R1 40V max XGT® Brushless 4-Speed Compact Stick Vacuum Kit, w/ Dust Bag



40V max

Cyclonic 4-Speed HEPA Filter Compact Stick Vacuum Kit







**BL4025** 40V max XGT® 2.5Ah Battery







4.0. GCUO2M1

4.0. GCU01M1

















# MORE WAYS