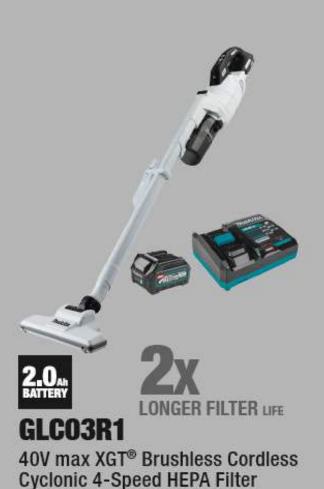

## VALID THROUGH JAN 31, 2025\* SUBMIT eREBATES CLAIM BY: February 14, 2025\*

GLC02R1 40V max XGT® Brushless 4-Speed Compact Stick Vacuum Kit, w/ Dust Bag

40V max

Cyclonic 4-Speed HEPA Filter Compact Stick Vacuum Kit