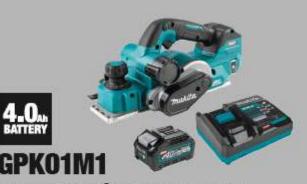

40V max XGT® Brushless 3-1/4" Planer Kit, AWS® Capable

40V max XGT® Brushless 6-1/2" Plunge Circular Saw Kit, AWS® Capable

40V max XGT® Brushless **Compact Router Kit** 