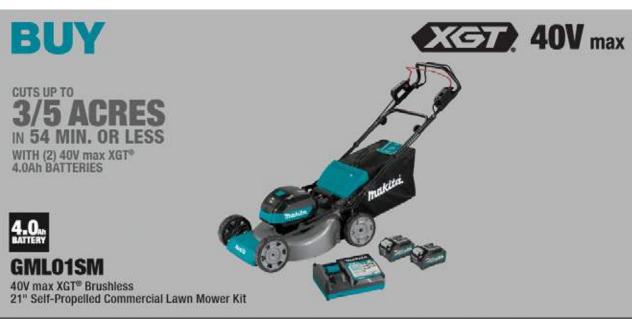

### VALID THROUGH JAN 31, 2025\* SUBMIT eREBATES CLAIM BY: February 14, 2025\*











Rear Handle 7-1/4" Circular Saw Kit

















RECEIVE

REBATES







Miter Saw Kit, AWS® Capable



**40V** max







GDT02D 40V max XGT® Brushless 4-Speed Impact Driver Kit





40V max XGT® Brushless 3-1/4" Planer Kit, AWS® Capable



40V max XGT® Brushless 6-1/2" Plunge Circular Saw Kit, AWS® Capable

40V max XGT® Brushless **Compact Router Kit** 









## VALID THROUGH JAN 31, 2025\* SUBMIT eREBATES CLAIM BY: February 14, 2025\*















GLC02R1 40V max XGT® Brushless 4-Speed Compact Stick Vacuum Kit, w/ Dust Bag



40V max

Cyclonic 4-Speed HEPA Filter Compact Stick Vacuum Kit







**BL4025** 40V max XGT® 2.5Ah Battery







4.0. GCUO2M1

4.0. GCU01M1

















# MORE WAYS