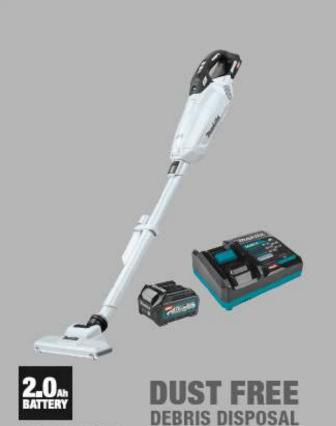

## VALID THROUGH JAN 31, 2025\* SUBMIT eREBATES CLAIM BY: February 14, 2025\*

GLC02R1 40V max XGT® Brushless 4-Speed Compact Stick Vacuum Kit, w/ Dust Bag

40V max

Cyclonic 4-Speed HEPA Filter Compact Stick Vacuum Kit