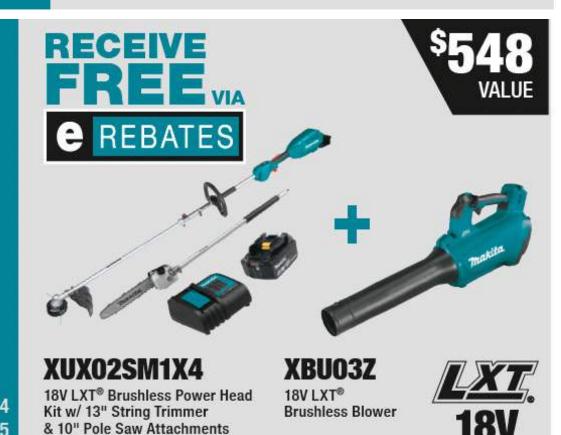

### VALID THROUGH JAN 31, 2025\* SUBMIT eREBATES CLAIM BY: February 14, 2025\*











Rear Handle 7-1/4" Circular Saw Kit

















RECEIVE

REBATES







Miter Saw Kit, AWS® Capable



**40V** max







GDT02D 40V max XGT® Brushless 4-Speed Impact Driver Kit





40V max XGT® Brushless 3-1/4" Planer Kit, AWS® Capable



40V max XGT® Brushless 6-1/2" Plunge Circular Saw Kit, AWS® Capable

40V max XGT® Brushless **Compact Router Kit** 









## VALID THROUGH JAN 31, 2025\* SUBMIT eREBATES CLAIM BY: February 14, 2025\*















GLC02R1 40V max XGT® Brushless 4-Speed Compact Stick Vacuum Kit, w/ Dust Bag



40V max

Cyclonic 4-Speed HEPA Filter Compact Stick Vacuum Kit







**BL4025** 40V max XGT® 2.5Ah Battery







4.0. GCUO2M1

4.0. GCU01M1

















# MORE WAYS