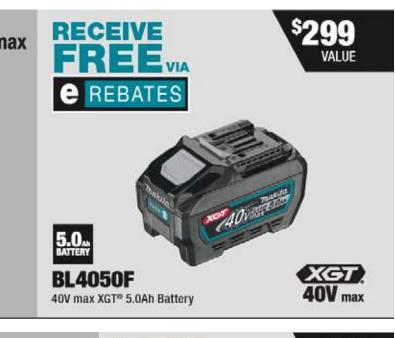

### VALID THROUGH JAN 31, 2025\* SUBMIT eREBATES CLAIM BY: February 14, 2025\*











Rear Handle 7-1/4" Circular Saw Kit

















RECEIVE

REBATES







Miter Saw Kit, AWS® Capable



**40V** max







GDT02D 40V max XGT® Brushless 4-Speed Impact Driver Kit





40V max XGT® Brushless 3-1/4" Planer Kit, AWS® Capable



40V max XGT® Brushless 6-1/2" Plunge Circular Saw Kit, AWS® Capable

40V max XGT® Brushless **Compact Router Kit** 









## VALID THROUGH JAN 31, 2025\* SUBMIT eREBATES CLAIM BY: February 14, 2025\*















GLC02R1 40V max XGT® Brushless 4-Speed Compact Stick Vacuum Kit, w/ Dust Bag



40V max

Cyclonic 4-Speed HEPA Filter Compact Stick Vacuum Kit







**BL4025** 40V max XGT® 2.5Ah Battery







4.0. GCUO2M1

4.0. GCU01M1

















# MORE WAYS