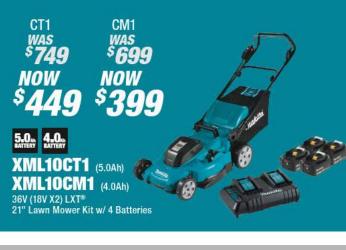

### VALID THROUGH JAN 31, 2025\* SUBMIT eREBATES CLAIM BY: February 14, 2025\*











Rear Handle 7-1/4" Circular Saw Kit

















RECEIVE

REBATES







Miter Saw Kit, AWS® Capable



**40V** max







GDT02D 40V max XGT® Brushless 4-Speed Impact Driver Kit





40V max XGT® Brushless 3-1/4" Planer Kit, AWS® Capable



40V max XGT® Brushless 6-1/2" Plunge Circular Saw Kit, AWS® Capable

40V max XGT® Brushless **Compact Router Kit** 









## VALID THROUGH JAN 31, 2025\* SUBMIT eREBATES CLAIM BY: February 14, 2025\*















GLC02R1 40V max XGT® Brushless 4-Speed Compact Stick Vacuum Kit, w/ Dust Bag



40V max

Cyclonic 4-Speed HEPA Filter Compact Stick Vacuum Kit







**BL4025** 40V max XGT® 2.5Ah Battery







4.0. GCUO2M1

4.0. GCU01M1

















# MORE WAYS