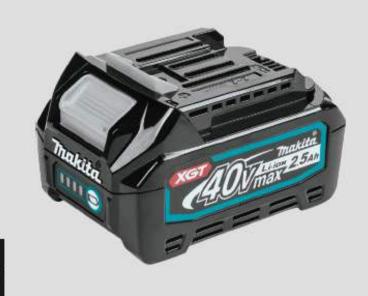

### VALID THROUGH JAN 31, 2025\* SUBMIT eREBATES CLAIM BY: February 14, 2025\*











Rear Handle 7-1/4" Circular Saw Kit

















RECEIVE

REBATES







Miter Saw Kit, AWS® Capable



**40V** max







GDT02D 40V max XGT® Brushless 4-Speed Impact Driver Kit





40V max XGT® Brushless 3-1/4" Planer Kit, AWS® Capable



40V max XGT® Brushless 6-1/2" Plunge Circular Saw Kit, AWS® Capable

40V max XGT® Brushless **Compact Router Kit** 









## VALID THROUGH JAN 31, 2025\* SUBMIT eREBATES CLAIM BY: February 14, 2025\*















GLC02R1 40V max XGT® Brushless 4-Speed Compact Stick Vacuum Kit, w/ Dust Bag



40V max

Cyclonic 4-Speed HEPA Filter Compact Stick Vacuum Kit







**BL4025** 40V max XGT® 2.5Ah Battery







4.0. GCUO2M1

4.0. GCU01M1

















# MORE WAYS