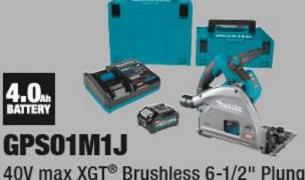

40V max XGT® Brushless 3-1/4" Planer Kit, AWS® Capable

40V max XGT® Brushless 6-1/2" Plunge Circular Saw Kit, AWS® Capable

40V max XGT® Brushless **Compact Router Kit** 