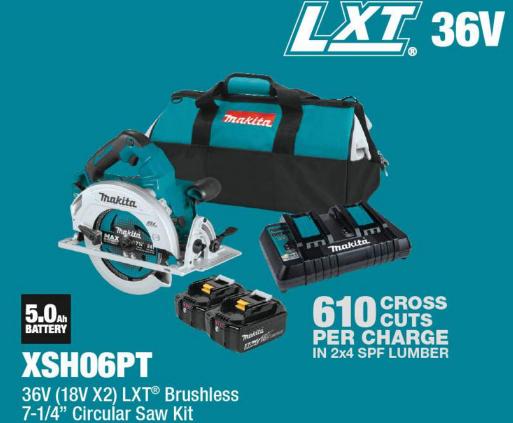

### VALID THROUGH JAN 31, 2025\* SUBMIT eREBATES CLAIM BY: February 14, 2025\*

Rear Handle 7-1/4" Circular Saw Kit

RECEIVE

REBATES

Miter Saw Kit, AWS® Capable

**40V** max

GDT02D 40V max XGT® Brushless 4-Speed Impact Driver Kit