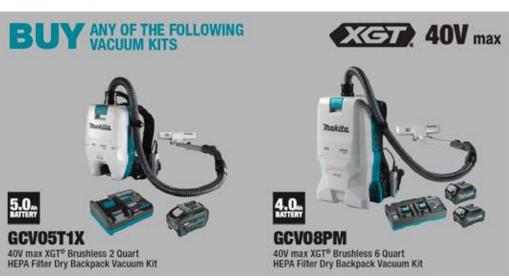

## VALID THROUGH JAN 31, 2025\* SUBMIT eREBATES CLAIM BY: February 14, 2025\*

GLC02R1 40V max XGT® Brushless 4-Speed Compact Stick Vacuum Kit, w/ Dust Bag

40V max

Cyclonic 4-Speed HEPA Filter Compact Stick Vacuum Kit