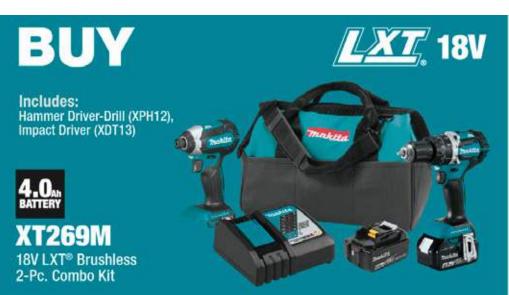

### VALID THROUGH JAN 31, 2025\* SUBMIT eREBATES CLAIM BY: February 14, 2025\*

Rear Handle 7-1/4" Circular Saw Kit

RECEIVE

REBATES

Miter Saw Kit, AWS® Capable

**40V** max

GDT02D 40V max XGT® Brushless 4-Speed Impact Driver Kit