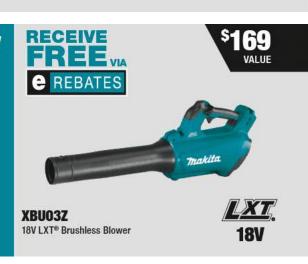

### VALID THROUGH JAN 31, 2025\* SUBMIT eREBATES CLAIM BY: February 14, 2025\*











Rear Handle 7-1/4" Circular Saw Kit

















RECEIVE

REBATES







Miter Saw Kit, AWS® Capable



**40V** max







GDT02D 40V max XGT® Brushless 4-Speed Impact Driver Kit





40V max XGT® Brushless 3-1/4" Planer Kit, AWS® Capable



40V max XGT® Brushless 6-1/2" Plunge Circular Saw Kit, AWS® Capable

40V max XGT® Brushless **Compact Router Kit** 









## VALID THROUGH JAN 31, 2025\* SUBMIT eREBATES CLAIM BY: February 14, 2025\*















GLC02R1 40V max XGT® Brushless 4-Speed Compact Stick Vacuum Kit, w/ Dust Bag



40V max

Cyclonic 4-Speed HEPA Filter Compact Stick Vacuum Kit







**BL4025** 40V max XGT® 2.5Ah Battery







4.0. GCUO2M1

4.0. GCU01M1

















# MORE WAYS