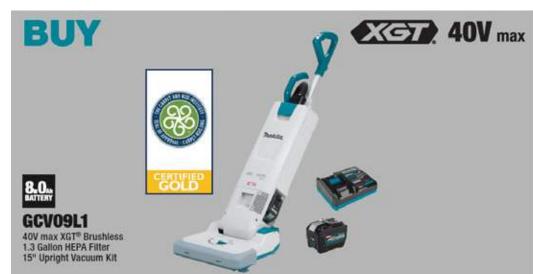

## VALID THROUGH JAN 31, 2025\* SUBMIT eREBATES CLAIM BY: February 14, 2025\*

GLC02R1 40V max XGT® Brushless 4-Speed Compact Stick Vacuum Kit, w/ Dust Bag

40V max

Cyclonic 4-Speed HEPA Filter Compact Stick Vacuum Kit