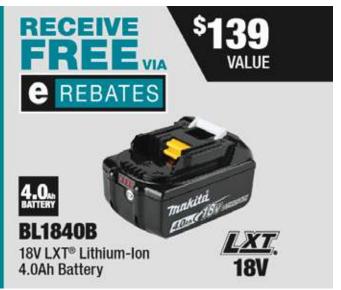

### VALID THROUGH JAN 31, 2025\* SUBMIT eREBATES CLAIM BY: February 14, 2025\*











Rear Handle 7-1/4" Circular Saw Kit

















RECEIVE

REBATES







Miter Saw Kit, AWS® Capable



**40V** max







GDT02D 40V max XGT® Brushless 4-Speed Impact Driver Kit





40V max XGT® Brushless 3-1/4" Planer Kit, AWS® Capable



40V max XGT® Brushless 6-1/2" Plunge Circular Saw Kit, AWS® Capable

40V max XGT® Brushless **Compact Router Kit** 









## VALID THROUGH JAN 31, 2025\* SUBMIT eREBATES CLAIM BY: February 14, 2025\*















GLC02R1 40V max XGT® Brushless 4-Speed Compact Stick Vacuum Kit, w/ Dust Bag



40V max

Cyclonic 4-Speed HEPA Filter Compact Stick Vacuum Kit







**BL4025** 40V max XGT® 2.5Ah Battery







4.0. GCUO2M1

4.0. GCU01M1

















# MORE WAYS